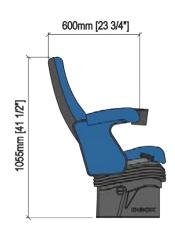

### **TECHNICAL SPECIFICATIONS**

**Dimensions**: 68 cm seat centres

77.5 cm depth

105.5 + 15 cm height

Backrest: Cold moulded polyurethane foam 'UNIBLOCK 2' system,

which wraps an injected polypropylene frame completely. All this structure is protected by a texturized injected

polypropylene seat shell.

Optional headrest with seat shell. Polyurethane density 55 Kg/m<sup>3</sup>

Seat: Manufactured over a bowed roof-tile shaped MDF

board, on which an open cell polyurethane foam block

\_upholstered by means of a fabric cover\_ is fixed.

Fixed in open position, anchored to the side panel by

means of steel plates.

Polyurethane density 40 Kg/m<sup>3</sup>

Side panel: Texturized injected polypropylene, 40mm

End row panels completely upholstered.

Concelaed floor fixation system.

**Armrest:** Texturized injected polypropylene, including integrated

cupholder.

Volume: 0.16 m<sup>3</sup> / unit

Weight: 18.50 Kg not assembled