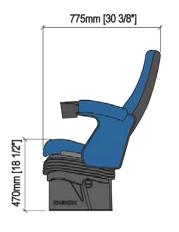

### **TECHNICAL SPECIFICATIONS**

**Dimensions**: 68 cm seat centres

77.5 cm depth

105.5 + 15 cm height

Backrest: Cold moulded polyurethane foam 'UNIBLOCK 2' system,

which wraps an injected polypropylene frame completely. All this structure is protected by a texturized injected

polypropylene seat shell.

Optional headrest with seat shell. Polyurethane density 55 Kg/m<sup>3</sup>

Seat: Manufactured over a bowed roof-tile shaped MDF

board, on which an open cell polyurethane foam block

\_upholstered by means of a fabric cover\_ is fixed.

Fixed in open position, anchored to the side panel by

means of steel plates.

Polyurethane density 40 Kg/m<sup>3</sup>

Side panel: Texturized injected polypropylene, 40mm

End row panels completely upholstered.

Concelaed floor fixation system.

**Armrest:** Texturized injected polypropylene, including integrated

cupholder.

Volume: 0.16 m<sup>3</sup> / unit

Weight: 18.50 Kg not assembled