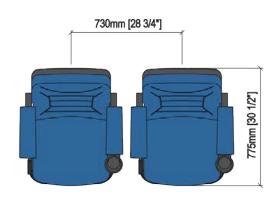

### **TECHNICAL SPECIFICATIONS**

**Dimensions**: 68 cm seat centres

77.5 cm depth

105.5 + 15 cm height

Backrest: Cold moulded polyurethane foam 'UNIBLOCK 2' system,

which wraps an injected polypropylene frame completely. All this structure is protected by a texturized injected

polypropylene seat shell.

Optional headrest with seat shell. Polyurethane density 55 Kg/m<sup>3</sup>

Seat: Manufactured over a bowed roof-tile shaped MDF

board, on which an open cell polyurethane foam block

\_upholstered by means of a fabric cover\_ is fixed.

Fixed in open position, anchored to the side panel by

means of steel plates.

Polyurethane density 40 Kg/m<sup>3</sup>

Side panel: Texturized injected polypropylene, 40mm

End row panels completely upholstered.

Concelaed floor fixation system.

**Armrest:** Texturized injected polypropylene, including integrated

cupholder.

Volume: 0.16 m<sup>3</sup> / unit

Weight: 18.50 Kg not assembled