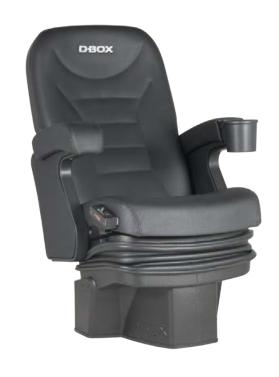

### **TECHNICAL SPECIFICATIONS**

**Dimensions**: 68 cm seat centres

77.5 cm depth

105.5 + 15 cm height

Backrest: Cold moulded polyurethane foam 'UNIBLOCK 2' system,

which wraps an injected polypropylene frame completely. All this structure is protected by a texturized injected

polypropylene seat shell.

Optional headrest with seat shell. Polyurethane density 55 Kg/m<sup>3</sup>

Seat: Manufactured over a bowed roof-tile shaped MDF

board, on which an open cell polyurethane foam block

\_upholstered by means of a fabric cover\_ is fixed.

Fixed in open position, anchored to the side panel by

means of steel plates.

Polyurethane density 40 Kg/m<sup>3</sup>

Side panel: Texturized injected polypropylene, 40mm

End row panels completely upholstered.

Concelaed floor fixation system.

**Armrest:** Texturized injected polypropylene, including integrated

cupholder.

Volume: 0.16 m<sup>3</sup> / unit

Weight: 18.50 Kg not assembled