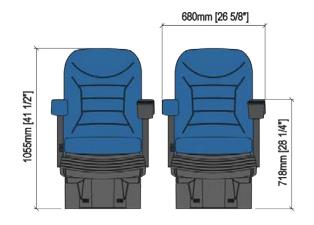

### **TECHNICAL SPECIFICATIONS**

**Dimensions**: 68 cm seat centres

77.5 cm depth

105.5 + 15 cm height

Backrest: Cold moulded polyurethane foam 'UNIBLOCK 2' system,

which wraps an injected polypropylene frame completely. All this structure is protected by a texturized injected

polypropylene seat shell.

Optional headrest with seat shell. Polyurethane density 55 Kg/m<sup>3</sup>

Seat: Manufactured over a bowed roof-tile shaped MDF

board, on which an open cell polyurethane foam block

\_upholstered by means of a fabric cover\_ is fixed.

Fixed in open position, anchored to the side panel by

means of steel plates.

Polyurethane density 40 Kg/m<sup>3</sup>

Side panel: Texturized injected polypropylene, 40mm

End row panels completely upholstered.

Concelaed floor fixation system.

**Armrest:** Texturized injected polypropylene, including integrated

cupholder.

Volume: 0.16 m<sup>3</sup> / unit

Weight: 18.50 Kg not assembled